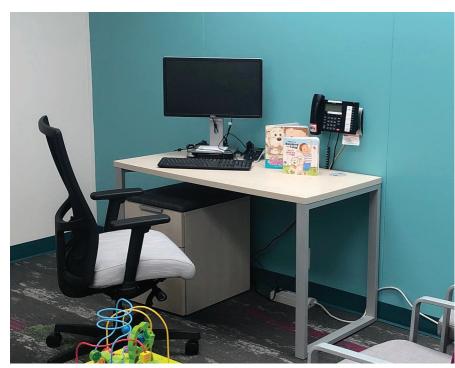

## **Desks and Task Chairs**

#### Desks

MFR: HON
Line: Voi
Unit Price (per assembly): \$1550
Web Link: Hon Voi

#### Task Chairs

MFR: HON
Line: Ignition
Product ID: HIWMM
Description: Mid back task

chair
Mesh Color: Black

Fabric: Rush "Anchor"

Frame Color: Black Unit Price (per assembly): \$350

Web Link: HON Ignition