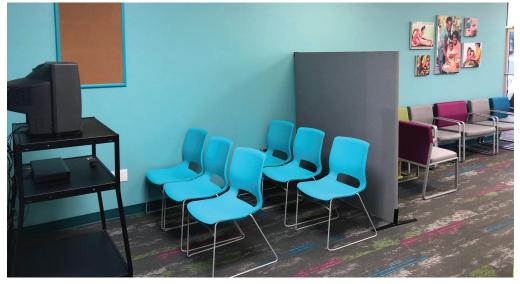

MFR: Top Knobs
Product Line: Sanctuary II
Name: Modern Metro
Size: 3" - 12"
Finish: Aluminum

Unit Price: \$5 - \$45 (depending

on length)

Web Link: Modern MetrocPull

Above: Clinic photo (overall space); below left: carpet detail; below right: accent wall example

Above: Clinic photo (overall space)