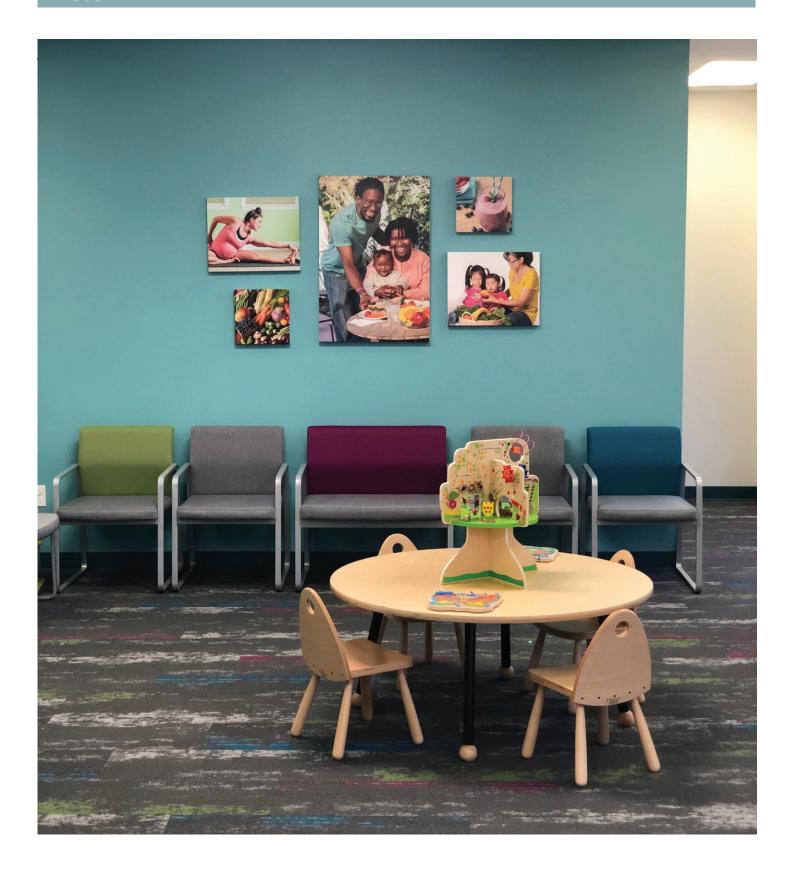

## Kids Area Furniture

#### Kids Chairs

MFR: Children's Furniture Co.

Product ID: Y20412001N Name: Ellipse

Size: 12"
Finish: Natural
Unit Price: \$210

Web Link: Ellipse Chairs

#### Kids Table

MFR: Children's Furniture Co. Product ID: Y500-4820-B1-01N

Name: Ball
Size: 48"
Finish: Natural
Unit Price: \$570
Web Link: Ball Table

# Modular/Soft Seating

Modular seating is to be located in Waiting Rooms. These modular pieces can be arranged to fit the space as needed, but the following are the standard seating configurations we recommend - one for smaller waiting rooms, and one for larger ones.

## **Guest Chairs**

Guest chairs may be used as additional seating for waiting rooms, as client seating in offices, and other areas where additional seating is needed. Each clinic needs at least one rocker and one bariatric chair for the waiting room. The rest of the guest chairs may be a combination of with arms and armless.