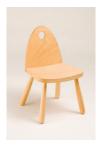

#### Kids Chairs

MFR: Children's Furniture Co.

Product ID: Y20412001N Name: Ellipse

Size: 12"
Finish: Natural
Unit Price: \$210

Web Link: Ellipse Chairs