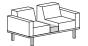

# Modular/Soft Seating

Modular seating is to be located in Waiting Rooms. These modular pieces can be arranged to fit the space as needed, but the following are the standard seating configurations we recommend - one for smaller waiting rooms, and one for larger ones.

## Larger waiting rooms (island configuration)

MFR: JSI Line: Connect

Fabric: Bespoke "Flannel"
Metal Leg Color: Soft Nickel
Web Link: JSI Connect

Product ID: CTL1300

Description: Single Seat Bench

Quantity: 4

Unit Price: \$680 (each)

Product ID: CTL201UL

Description: Single Seat Low Back

Left Arm

Quantity: 2

Unit Price: \$1250 (each)

Product ID: CTL201UR

Description: Single Seat Low Back

Right Arm

Quantity: 2

Unit Price: \$1250 (each)

#### Material for all parts of all Modular Seating

MFR: Stinson
Line: Bespoke
Product ID: 63694
Name: Flannel
Grade: E

Note: This is a vinyl material and is wipable and cleanable with bleach.