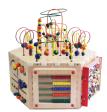

## Toys

Format:

MFR: Anatex

Name: Six-sided Play Activity

Center \$250

Unit Price: \$250

Web Link: Anatex Activity Center

MFR: Anatex Name: Giant P