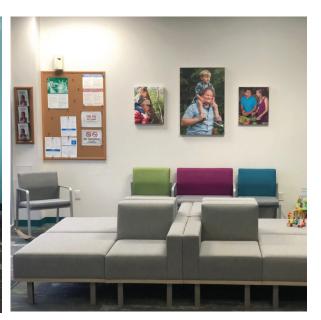

#### Below: Larger waiting room photo

Left: classroom area; Above: classroom seating