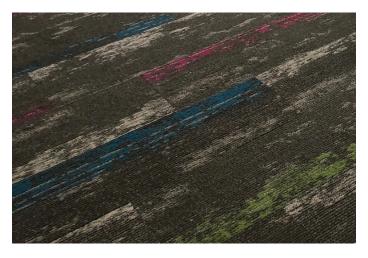

# **Carpet Tile**

Carpet is to be installed in all areas except labs, restrooms and other wet areas where a hard surface floor is required. For a more colorful experience, order equal quantities of each of the four colors, to be distributed evenly in a random manner throughout the space. For a more restrained look, use less (or no) color options.

MFR: Mohawk Line: Hyper Earth

Web Link: Mohawk Hyper Earth

Product ID: Name:

987 Ice Topaz Product ID: Name:

988 Pink Quartz

Green Peridot Name:

Product ID:

Plain gray option

MFR: Top Knobs
Product Line: Sanctuary II
Name: Modern Metro
Size: 3" - 12"
Finish: Aluminum

Unit Price: \$5 - \$45 (depending

on length)

Web Link: Modern MetrocPull

Above: Clinic photo (overall space); below left: carpet detail; below right: accent wall example