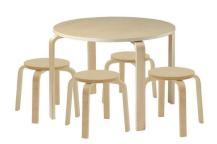

#### Kids Table & Chairs Set

MFR: ECR4 Kids Product ID: 249-20-0506

Name: Bentwood Table and

Stools 12" stools Natural \$170

Web Link: Table & Chairs Set

The Children's Furniture Co. items are very durable, but my be cost prohibitive for some clinics. For a more economical kids table option, we recommend the ECR4 table.