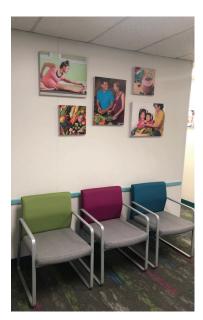

## **Guest Chairs**

Guest chairs may be used as additional seating for waiting rooms, as client seating in offices, and other areas where additional seating is needed. Each clinic needs at least one rocker and one bariatric chair for the waiting room. The rest of the guest chairs may be a combination of with arms and armless.

There are four fabric options for the guest chairs. While the total number of guest chairs may vary per clinic, please keep an even balance between the fabric options for the total number of guest chairs (i.e., approximately 25% gray chairs, 25% teal chairs, 25% magenta chairs, and 25% green chairs). Only the backs of the chairs will change colors - the seats will all be gray.