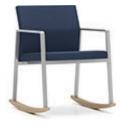

### **Guest Chair Types**

MFR: Lesro Line: Gansett Product ID: GN1401G5 Description: Arm chair Unit Price: \$330-350 Web Link: Lesro Gansett

MFR: Lesro Gansett Line: GN1403R5 Product ID: Description: Rocker Unit Price: \$385 Web Link: Lesro Gansett

MFR: Lesro Line: Gansett Product ID: GN1402G5 Description: Armless chair Unit Price: \$330-350 Web Link: **Lesro Gansett** 

MFR: Lesro Line: Gansett Product ID: GN101G5 Description: Rocker Unit Price: \$550 Web Link: Lesro Gansett