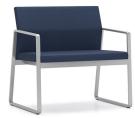

## **Guest Chairs**

Guest chairs may be used as additional seating for waiting rooms, as client seating in offices, and other areas where additional seating is needed. Each clinic needs at least one rocker and one bariatric chair for the waiting room. The rest of the guest chairs may be a combination of with arms and armless.

There are four fabric options for the guest chairs. While the total number of guest chairs may vary per clinic, please keep an even balance between the fabric options for the total number of guest chairs (i.e., approximately 25% gray chairs, 25% teal chairs, 25% magenta chairs, and 25% green chairs). Only the backs of the chairs will change colors - the seats will all be gray.

### **Guest Chair Types**

MFR: Lesro Line: Gansett Product ID: GN1401G5 Description: Arm chair Unit Price: \$330-350 Web Link: Lesro Gansett

MFR: Lesro Gansett Line: GN1403R5 Product ID: Description: Rocker Unit Price: \$385 Web Link: Lesro Gansett

MFR: Lesro Line: Gansett Product ID: GN1402G5 Description: Armless chair Unit Price: \$330-350 Web Link: **Lesro Gansett** 

MFR: Lesro Line: Gansett Product ID: GN101G5 Description: Rocker Unit Price: \$550 Web Link: Lesro Gansett