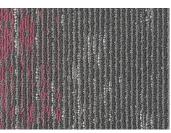

# **Carpet Tile**

Carpet is to be installed in all areas except labs, restrooms and other wet areas where a hard surface floor is required. For a more colorful experience, order equal quantities of each of the four colors, to be distributed evenly in a random manner throughout the space. For a more restrained look, use less (or no) color options.

MFR: Mohawk Line: Hyper Earth

Web Link: Mohawk Hyper Earth

Product ID: Name:

987 Ice Topaz Product ID: Name:

988 Pink Quartz

Green Peridot Name:

Product ID:

Plain gray option