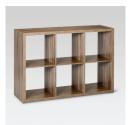

# Shelves

MFR: Threshold
Product ID: 002-11-0789
Name: 6-Cube Shelf
Organizer
Size: 30"x44"x15"
Color: Weathered Grav

Unit Price: \$60

Web Link: 6-Cube Shelf

MFR: Threshold
Product ID: 002-11-0793
Name: 8-Cube Shelf
Organizer
Size: 58"x30"x15"
Color: Weathered Gray