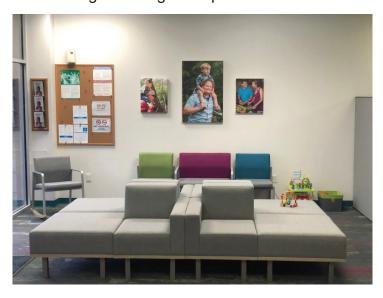

# Modular/Soft Seating

Modular seating is to be located in Waiting Rooms. These modular pieces can be arranged to fit the space as needed, but the following are the standard seating configurations we recommend - one for smaller waiting rooms, and one for larger ones.

## Larger waiting rooms (island configuration)

MFR: JSI Line: Connect

Fabric: Bespoke "Flannel"
Metal Leg Color: Soft Nickel
Web Link: JSI Connect

Product ID: CTL1300

Description: Single Seat Bench

Quantity: 4

#### Below: Larger waiting room photo