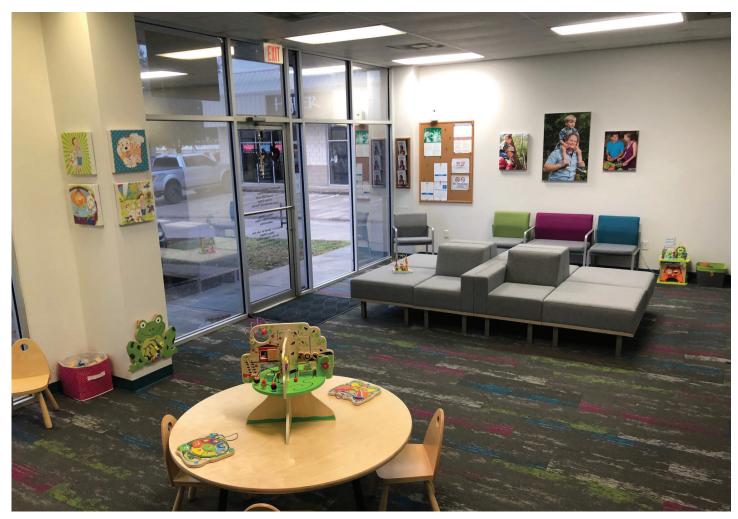

MFR: Top Knobs
Product Line: Sanctuary II
Name: Modern Metro
Size: 3" - 12"
Finish: Aluminum

Unit Price: \$5 - \$45 (depending

on length)

Web Link: Modern MetrocPull

Above: Clinic photo (overall space); below left: carpet detail; below right: accent wall example

Above: Clinic photo (overall space)