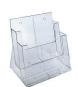

MFR: Azar Product ID: 252064

Name: Acrylic Brochure Holder

Finish: Clear Plastic Unit Price: \$35 (2-Pack)

Web Link: Acrylic Brochure Holder

MFR: Poppin Product ID: 101378

Name: Assorted Push Pins
Colors: Assorted (Magenta,
Lime, Teal, Blue, White)

Board 4'x3'

Finish: Oak
Unit Price: \$70

Web Link: Cork Board

MFR: Azar Product ID: 252380

Name: 2-Tier Brochure Holder (8.5x11)

Finish: Clear Plastic
Unit Price: \$35 (2-Pack)
Web Link: 2-Brochure Holder

MFR: Poppin Product ID: 105922