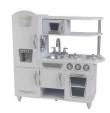

Unit Price: \$25

Web Link: Waffle Time

MFR: Learning Resources
Name: New Sprouts
Fruit Salad Set

Unit Price: \$20

Web Link: Fruit Salad

MFR: KidKraft
Name: White Vintage Kitchen
Color: White

Unit Price: \$90 Web Link: Play I