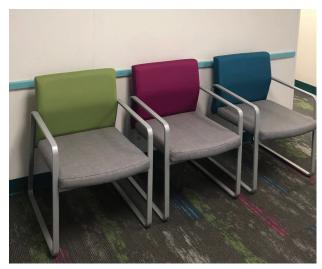

## **Guest Chairs**

Guest chairs may be used as additional seating for waiting rooms, as client seating in offices, and other areas where additional seating is needed. Each clinic needs at least one rocker and one bariatric chair for the waiting room. The rest of the guest chairs may be a combination of with arms and armless.

There are four fabric options for the guest chairs. While the total number of guest chairs may vary per clinic, please keep an even balance between the fabric options for the total number of guest chairs (i.e., approximately 25% gray chairs, 25% teal chairs, 25% magenta chairs, and 25% green chairs). Only the backs of the chairs will change colors - the seats will all be gray.

### **Guest Chair Types**

MFR: Lesro Line: Gansett Product ID: GN1401G5 Description: Arm chair Unit Price: \$330-350 Web Link: Lesro Gansett

MFR: Lesro Gansett Line: GN1403R5 Product ID: Description: Rocker Unit Price: \$385 Web Link: Lesro Gansett

MFR: Lesro Line: Gansett Product ID: GN1402G5 Description: Armless chair Unit Price: \$330-350 Web Link: **Lesro Gansett** 

MFR: Lesro Line: Gansett Product ID: GN101G5 Description: Rocker Unit Price: \$550 Web Link: Lesro Gansett