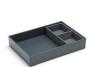

# Shelves

MFR: Threshold
Product ID: 002-11-0789
Name: 6-Cube Shelf
Organizer
Size: 30"x44"x15"
Color: Weathered Grav

Unit Price: \$60

Web Link: 6-Cube Shelf

MFR: Threshold
Product ID: 002-11-0793
Name: 8-Cube Shelf
Organizer
Size: 58"x30"x15"
Color: Weathered Gray

Unit Price: \$70

Web Link: <u>8-Cube Shelf</u>