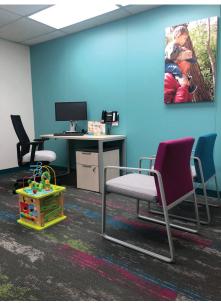

MFR: Top Knobs
Product Line: Sanctuary II
Name: Modern Metro
Size: 3" - 12"
Finish: Aluminum

Unit Price: \$5 - \$45 (depending

on length)

Web Link: Modern MetrocPull

Above: Clinic photo (overall space); below left: carpet detail; below right: accent wall example

Above: Clinic photo (overall space)