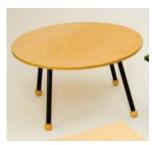

#### Kids Table

MFR: Children's Furniture Co. Product ID: Y500-4820-B1-01N

Name: Ball
Size: 48"
Finish: Natural
Unit Price: \$570
Web Link: Ball Table