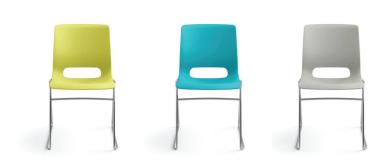

There are four fabric options for the guest chairs. While the total number of guest chairs may vary per clinic, please keep an even balance between the fabric options for the total number of guest chairs (i.e., approximately 25% gray chairs, 25% teal chairs, 25% magenta chairs, and 25% green chairs). Only the backs of the chairs will change colors - the seats will all be gray.

### **Guest Chair Types**

MFR: Lesro Line: Gansett Product ID: GN1401G5 Description: Arm chair Unit Price: \$330-350 Web Link: Lesro Gansett

MFR: Lesro Gansett Line: GN1403R5 Product ID: Description: Rocker Unit Price: \$385 Web Link: Lesro Gansett

MFR: Lesro Line: Gansett Product ID: GN1402G5 Description: Armless chair Unit Price: \$330-350 Web Link: **Lesro Gansett** 

MFR: Lesro Line: Gansett Product ID: GN101G5 Description: Rocker Unit Price: \$550 Web Link: Lesro Gansett