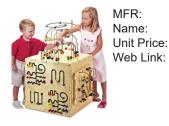

## Toys

Format:

MFR: Anatex

Name: Six-sided Play Activity

Center \$250

Unit Price: \$250

Web Link: Anatex Activity Center

MFR: Anatex Name: Giant P