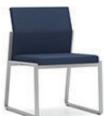

### **Guest Chair Types**

MFR: Lesro Line: Gansett Product ID: GN1401G5 Description: Arm chair Unit Price: \$330-350 Web Link: Lesro Gansett

MFR: Lesro Gansett Line: GN1403R5 Product ID: Description: Rocker Unit Price: \$385 Web Link: Lesro Gansett

MFR: Lesro Line: Gansett Product ID: GN1402G5 Description: Armless chair Unit Price: \$330-350 Web Link: **Lesro Gansett** 

MFR: Lesro Line: Gansett Product ID: GN101G5 Description: Rocker Unit Price: \$550 Web Link: Lesro Gansett