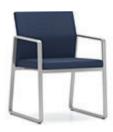

## **Guest Chairs**

Guest chairs may be used as additional seating for waiting rooms, as client seating in offices, and other areas where additional seating is needed. Each clinic needs at least one rocker and one bariatric chair for the waiting room. The rest of the guest chairs may be a combination of with arms and armless.

There are four fabric options for the guest chairs. While the total number of guest chairs may vary per clinic, please keep an even balance between the fabric options for the total number of guest chairs (i.e., approximately 25% gray chairs, 25% teal chairs, 25% magenta chairs, and 25% green chairs). Only the backs of the chairs will change colors - the seats will all be gray.

### **Guest Chair Types**

MFR: Lesro Line: Gansett Product ID: GN1401G5 Description: Arm chair Unit Price: \$330-350 Web Link: Lesro Gansett

MFR: Lesro Gansett Line: GN1403R5 Product ID: Description: Rocker Unit Price: \$385 Web Link: Lesro Gansett

MFR: Lesro Line: Gansett Product ID: GN1402G5 Description: Armless chair Unit Price: \$330-350 Web Link: **Lesro Gansett** 

MFR: Lesro Line: Gansett Product ID: GN101G5 Description: Rocker Unit Price: \$550 Web Link: Lesro Gansett

## Fabric/Material Options

MFR: Stinson Line: Bespoke Product ID: 63694 Name: Flannel

with Bleach

Note: Vinyl; wipable and Cleanable

MFR: Stinson Line: Brilliant Product ID: 64192 Name: Clearwater

MFR: Stinson Line: Inside Track Product ID: 63632 Name: Passion