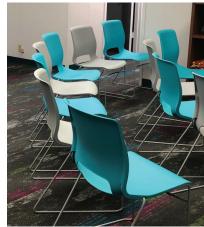

# Modular/Soft Seating

Modular seating is to be located in Waiting Rooms. These modular pieces can be arranged to fit the space as needed, but the following are the standard seating configurations we recommend - one for smaller waiting rooms, and one for larger ones.

## Larger waiting rooms (island configuration)

MFR: JSI Line: Connect

Fabric: Bespoke "Flannel"
Metal Leg Color: Soft Nickel
Web Link: JSI Connect

Product ID: CTL1300

Description: Single Seat Bench

Quantity: 4

### Smaller waiting rooms (linear configuration)

MFR: JSI Line: Connect

Fabric: Bespoke "Flannel"

Wood Species: Double Cut
Wood flnish: Fossil
Metal Leg Color: Soft Nickel
Web Link: JSI Connect

Product ID: CTL2201U2CC
Description: Two Seat Low Back