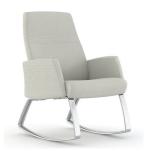

# Breastfeeding Room Rockers

Note: Glider option to be determined at a later date.

MFR: Carolina
Line: Saven
Product ID: 1476W
Description: Rocking Chair
Fabric: To be determined
Metal Leg Color: Polished Aluminum
Web Link: Carolina Saven

MFR: Carolina
Line: Saven
Product ID: 1481
Description: Ottoman

Fabric: To be determined
Metal Leg Color: Polished Aluminum
Web Link: Carolina Saven