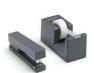

Web Link: This/That Tray

MFR: Poppin
Product ID: 103644
Name: Dnamic Duo

(Stapler and Tape Disp)
Color: Dark Gray

Color: Dark Gray Unit Price: \$26

Web Link: <u>Dynamic Duo</u>