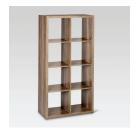

# Shelves

MFR: Threshold
Product ID: 002-11-0789
Name: 6-Cube Shelf
Organizer
Size: 30"x44"x15"
Color: Weathered Grav

Unit Price: \$60

Web Link: 6-Cube Shelf

MFR: Threshold
Product ID: 002-11-0793
Name: 8-Cube Shelf
Organizer
Size: 58"x30"x15"
Color: Weathered Gray

Unit Price: \$70

Web Link: <u>8-Cube Shelf</u>