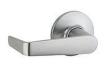

## **Door Hardware**

Door hardware must be lever-type for ADA compliance. A satin chrome finish is recommended to compliment the furniture. Commercial grades 2 or 3 are acceptable for this type of space.

438CNL 26D Keyed Entry 408CNL 26D Privacy Set 407CNL 26D Passage Set 488CNL 26D Dummy 439CNL 26D Storeroom MFR: Kwikset
Line: Carson
Finish: Satin Chrome
Grade: Level 3 (light
commercial)

Door Size: 1 3/8" 1 3/4"

1 3/4" Unit Price: \$10-15

Web Link: Kwikset Carson