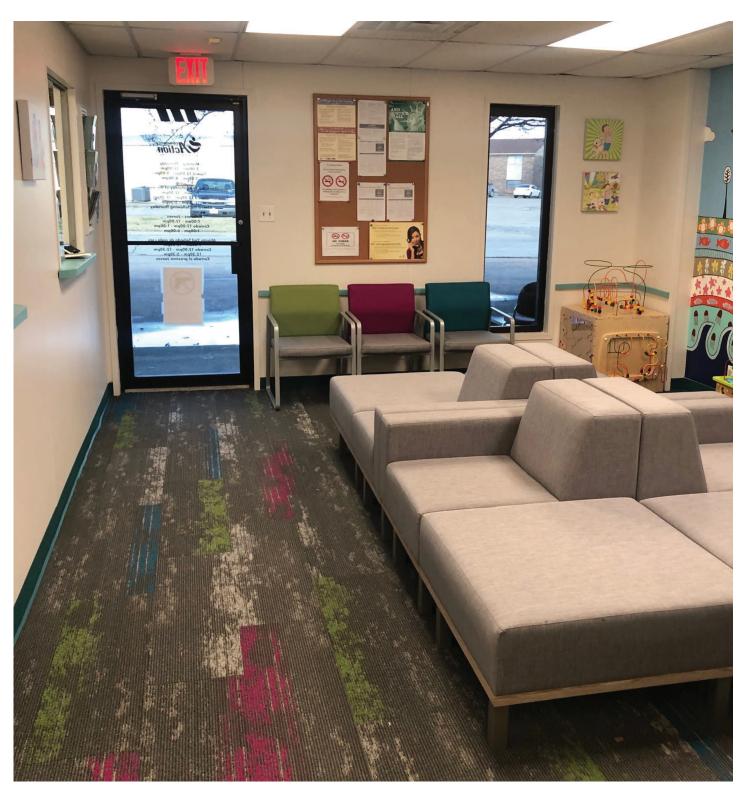

olor: Size: US Floors COREtec Plus XL 50LVP604 Whittier Oak 9" x 72"

# Cabinetry & Millwork

Clinics with existing wood cabinets may update them by painting them Benjamin Moore "Decorator's White." For new cabinets, a white satin laminate finish is recommended for cabinet doors.

For cabinet hardware, a squared look with a brushed chrome or aluminum finish is recommended to compliment the metal colors of the door hardware and furniture parts found later in this catalogue. An example cabinet pull is shown to the right.

MFR: Top Knobs
Product Line: Sanctuary II
Name: Modern Metro
Size: 3" - 12"
Finish: Aluminum

Unit Price: \$5 - \$45 (depending

on length)

Web Link: Modern MetrocPull



Above: Clinic photo (overall space); below left: carpet detail; below right: accent wall example







Above: Clinic photo (overall space)

## Interior Fixtures and Hardware

# <u>Light Fixtures and Bulbs</u>

There may be a variety of lighting types throughout WIC clinics, including recessed downlights, lay-in fixtures, surface mounted fixtures and sconces. For a clean and cohesive look, it is important to maintain consistent lighting temperatures and bulb types throughout your clinic.

We recommend using LED bulbs and tubes wherever possible for maximum energy efficiency and lighting consistency. The optimal lighting tempuerature for these kinds of spaces is 3500K.

Below are a few example recommendations for bulbs and tubes, but please consult with your maintenance staff about the best type of bulb for each of your existing fixtures.



MFR: Sylvania Product ID: 78096

Name: A19 LED Li