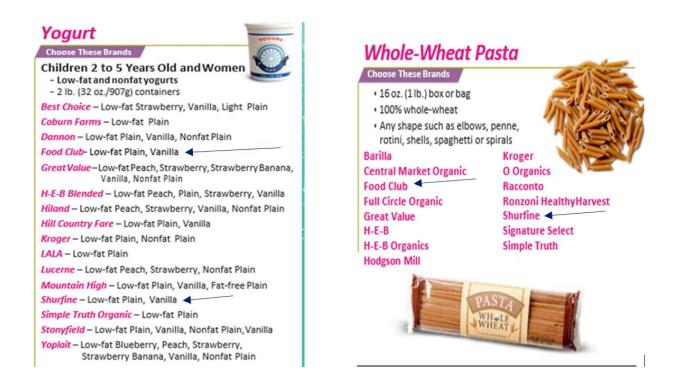

## Brand Name Changes from Shurfine® to Food Club® Yogurt and Whole Wheat Pasta

Texas WIC announces the following changes to the FY2020 "Choose These Brands" category:

The Shurfine® brand of yogurt (32 oz.) and whole wheat pasta (16 oz.) will change to the Food Club® brand. The manufacturer should complete its transition by the end of next year's first quarter.

Starting November 15, 2019, participants may redeem Food Club's® UPCs listed in the table below.

| Category | Old      | UPC         | Description         | Size | New   | UPC         |
|----------|----------|-------------|---------------------|------|-------|-------------|
|          | Brand    |             |                     |      | Brand | Replacement |
| Pasta    | Shurfine | 15400873253 | 100% Whole Wheat    | 16   | Food  | 36800417274 |
|          |          |             | Spaghetti           |      | Club  |             |
| Pasta    | Shurfine | 15400873260 | 100% Whole Wheat    | 16   | Food  | 36800417281 |
|          |          |             | Penne Rigate        |      | Club  |             |
| Yogurt   | Shurfine | 15400816618 | Plain Lowfat Yogurt | 32   | Food  | 36800454934 |
|          |          |             |                     |      | Club  |             |
| Yogurt   | Shurfine | 15400816625 | Vanilla Lowfat      | 32   | Food  | 36800201361 |
|          |          |             | Yogurt              |      | Club  |             |

As a reminder, yogurt and whole wheat pasta are not Least Expensive Brand (LEB) food items. It is not necessary to submit a LEB change request form.

Participants may redeem Shurfine's® UPCs through September 30, 2020.

## Texas WIC Shopping Guide revision effective on November 15, 2019

Texas WIC will NOT reprint the Texas WIC Shopping Guide with the new information. We encourage you to print this information for your stores and employees.