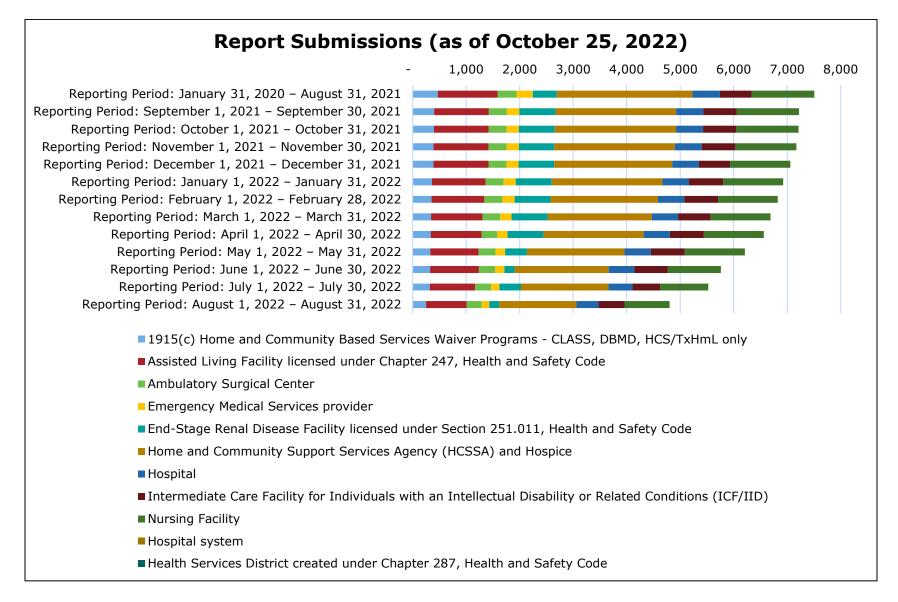

At the time of the report (data as of October 25, 2022):

- 7,509 providers submitted a report for January 31, 2020-August 31, 2021.
- 7,220 providers submitted a report for September 2021.
- 7,213 providers submitted a report for October 2021.
- 7,172 providers submitted a report for November 2021.
- 7,059 providers submitted a report for December 2021.
- 6,924 providers submitted a report for January 2022.
- 6,823 providers submitted a report for February 2022.
- 6,687 providers submitted a report for March 2022.
- 6,563 providers submitted a report for April 2022.

- 6,209 providers submitted a report for May 2022.
- 5,760 providers submitted a report for June 2022.
- 5,525 providers submitted a report for July 2022.
- 4,801 providers submitted a report for August 2022.

Figure 1. Report Submissions (as of October 25, 2022).

The monthly reporting frequency is the most difficult challenge identified by providers. Providers have stated their concern over the accuracy of the data because the one-month reporting turnaround for the ongoing monthly reporting is not feasible. Multiple providers have stated that their bookkeeping is done quarterly or even annually. HHSC offers a 15-day extension for providers upon request to assist with this turnaround.