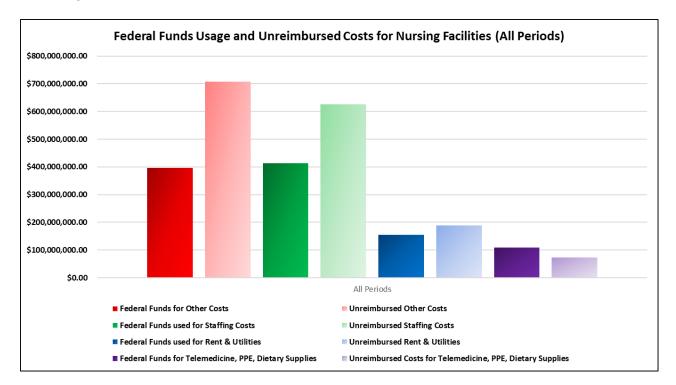

### **Nursing Facility Submissions**

The only provider type to consistently report at around 70 percent or higher of their required providers each period has been NFs. Based on the provider-submitted data for the period of January 31, 2020, to August 31, 2022, NFs have reported receipt of \$855,501,172 total federal COVID-19 funds while reporting additional expenditures of \$2,667,105,371 due to COVID-19 (shortage of \$1,811,604,198 that is being unreimbursed). The majority of the additional expenditures included \$1,102,708,397 classified as "other costs" input by the providers giving descriptions such as cleaning supplies, testing, lost revenue, etc. These costs were followed by staffing costs of \$1,039,302,151; rent and utilities of \$343,164,582; and telemedicine, personal protective equipment (PPE), and dietary supplies combined for the remaining \$181,930,240.

Figure 2: Federal COVID-19 Funding Received Through All Periods.

HHSC asked NFs and hospitals additional questions about the costs paid through federal COVID-19 funds received and unreimbursed costs. Figures 3 and 4 show the different types of costs (staffing, telemedicine, PPE, rent and utilities, dietary supplies, and other costs) and whether they were paid by federal funds or unreimbursed. Providers were asked to describe additional money spent on other costs. Responses varied, including supplies, lost revenue, testing, insurance, and maintenance.

## Figure 3: Federal Funds Usage and Unreimbursed Costs for Nursing Facilities (All Periods).

Figure 4: Federal Funds Usage and Unreimbursed Costs for Hospitals (All Periods).