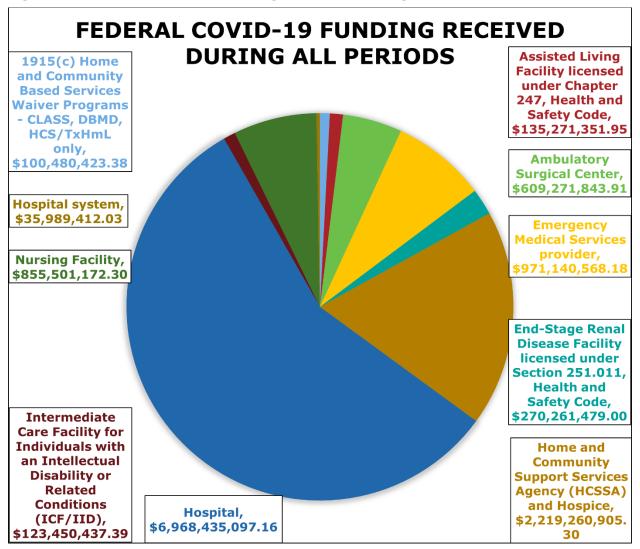

#### **Federal COVID-19 Funding Received**

HHSC is providing the following information and attached appendices to address the limitations and challenges noted. Table 3 and Figure 2 show the federal COVID-19 funding received by provider type from January 31, 2020, through August 31, 2022.

## Table 3: Federal COVID-19 funding received by provider type from January 31,2020, through August 31, 2022.

| Provider Type                                                                                              | Federal COVID-19 Funding<br>Received During All Periods<br>(Jan. 2020 – Aug. 2022) |
|------------------------------------------------------------------------------------------------------------|------------------------------------------------------------------------------------|
| 1915(c) Home and Community Based Services Waiver<br>Programs – CLASS, DBMD, HCS/TxHmL only                 | \$ 100,480,423.38                                                                  |
| Assisted Living Facility licensed under Chapter 247, Health, and Safety Code                               | \$ 135,271,351.95                                                                  |
| Ambulatory Surgical Center                                                                                 | \$ 609,271,843.91                                                                  |
| Emergency Medical Services provider                                                                        | \$ 971,140,568.18                                                                  |
| End-Stage Renal Disease Facility licensed under Section 251.011, Health and Safety Code                    | \$ 270,261,479.00                                                                  |
| Home and Community Support Services Agency (HCSSA) and Hospice                                             | \$ 2,219,260,905.30                                                                |
| Hospital                                                                                                   | \$ 6,968,435,097.16                                                                |
| Intermediate Care Facility for Individuals with an Intellectual Disability or Related Conditions (ICF/IID) | \$ 123,450,437.39                                                                  |
| Nursing Facility                                                                                           | \$ 855,501,172.30                                                                  |
| Hospital system                                                                                            | \$ 35,989,412.03                                                                   |
| Health Services District created under Chapter 287, Health and Safety Code                                 | \$ 0.00                                                                            |
| Total                                                                                                      | \$12,289,062,690.59                                                                |

Figure 2: Federal COVID-19 Funding Received Through All Periods.

HHSC asked NFs and hospitals additional questions about the costs paid through federal COVID-19 funds received and unreimbursed costs. Figures 3 and 4 show the different types of costs (staffing, telemedicine, PPE, rent and utilities, dietary supplies, and other costs) and whether they were paid by federal funds or unreimbursed. Providers were asked to describe additional money spent on other costs. Responses varied, including supplies, lost revenue, testing, insurance, and maintenance.