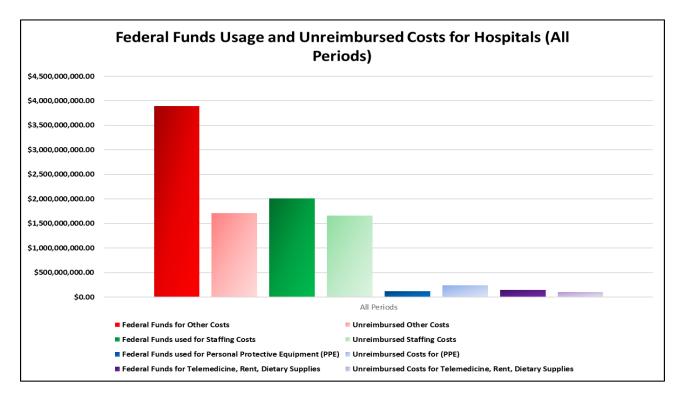

Figure 2: Federal COVID-19 Funding Received Through All Periods.

HHSC asked NFs and hospitals additional questions about the costs paid through federal COVID-19 funds received and unreimbursed costs. Figures 3 and 4 show the different types of costs (staffing, telemedicine, PPE, rent and utilities, dietary supplies, and other costs) and whether they were paid by federal funds or unreimbursed. Providers were asked to describe additional money spent on other costs. Responses varied, including supplies, lost revenue, testing, insurance, and maintenance.

## Figure 3: Federal Funds Usage and Unreimbursed Costs for Nursing Facilities (All Periods).

Figure 4: Federal Funds Usage and Unreimbursed Costs for Hospitals (All Periods).