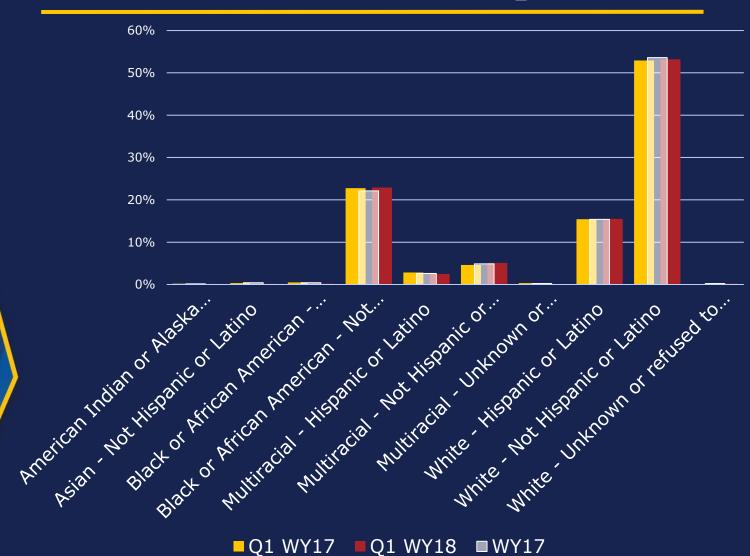

# Race/Ethnicity-Ql WY18

- American Indian or Alaska Native - Not Hispanic or Latino
- Asian Not Hispanic or Latino
- Black or African American - Hispanic or Latino
- Black or African American - Not Hispanic or Latino
- Multiracial Hispanic or Latino
- Multiracial Not Hispanic or Latino
- Multiracial Unknown or refused to answer
- White Hispanic or Latino

# Race/Ethnicity