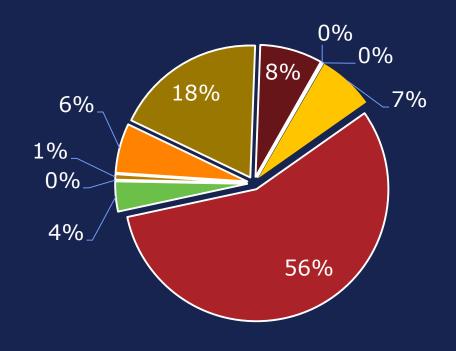

# Race/Ethnicity-Ql WY18

- American Indian or Alaska Native - Not Hispanic or Latino
- Asian Not Hispanic or Latino
- Black or African American - Hispanic or Latino
- Black or African American - Not Hispanic or Latino
- Multiracial Hispanic or Latino
- Multiracial Not Hispanic or Latino
- Multiracial Unknown or refused to answer
- White Hispanic or Latino

# Race/Ethnicity