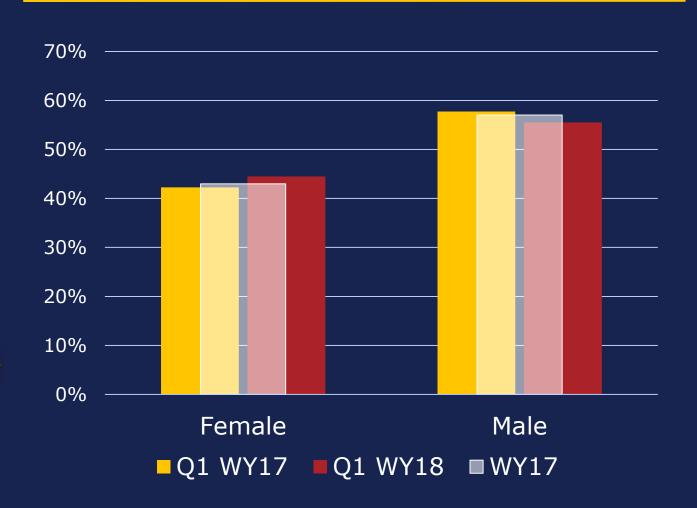

# Youth Empowerment Services Waiver

**Best Practices Quarterly Meeting August 9, 2017** 



# Data Dashboard

Rachel Short, YES Program Specialist
Medical and Social Services

# Agenda

- YES Waiver Demographics
  - Age
  - Gender
  - Race/Ethnicity
- Access to Services
- Service Array
- Foster Care



# Age-Q1WY18





■ 3 to 6 ■ 7 to 10 ■ 11 to 14 ■ 15 to 19

### Age





# Gender- Q1 WY18





#### Gender





# Race/Ethnicity-Ql WY18





- American Indian or Alaska Native - Not Hispanic or Latino
- Asian Not Hispanic or Latino
- Black or African American - Hispanic or Latino
- Black or African American - Not Hispanic or Latino
- Multiracial Hispanic or Latino
- Multiracial Not Hispanic or Latino
- Multiracial Unknown or refused to answer
- White Hispanic or Latino

# Race/Ethnicity





# **Access to Services-Q1WY18**

#### Average % Served

Percent of enrolled clients who have received at least one YES waiver service



#### **Average Days to First** Service

Average number of days from initial IPC to first YES waiver service





**Health and Human** Services

#### Access to Services





# Service Array-**Q1WY18**





- Adaptive Aids & Supports
- Community Living Supports

■ Family Suppo