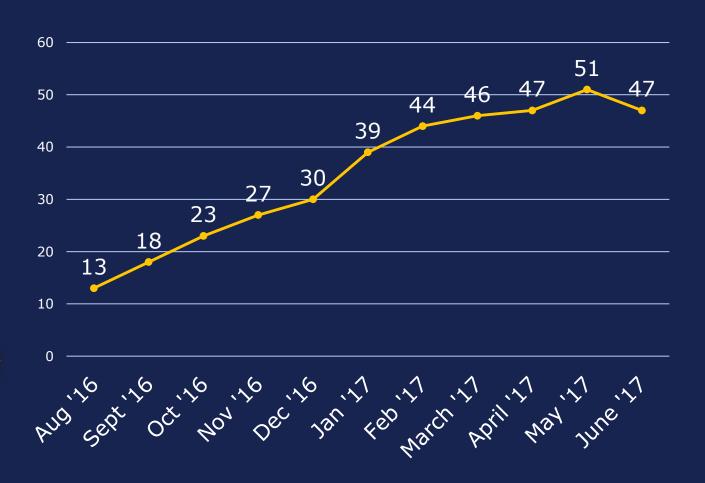

18**

#### Average % Served

Percent of enrolled clients who have received at least one YES waiver service



#### **Average Days to First** Service

Average number of days from initial IPC to first YES waiver service





**Health and Human** Services

#### Access to Services





# Service Array-**Q1WY18**





- Adaptive Aids & Supports
- Community Living Supports

■ Family Supports

- Minor Home Modifications
- Non-Medical Transportation Paraprofessional Services
- Professional Services
- Respite
- ■Supported Employment
- Transitional Services

### Service Array-Claim Amount





# Professional Services- Q1 WY18





- Animal Assisted Therapy
- Nutritional Counseling
- Recreational Therapy
- Art Therapy
- Music Therapy

# Professional Services





# Foster Child Monthly Enrollment