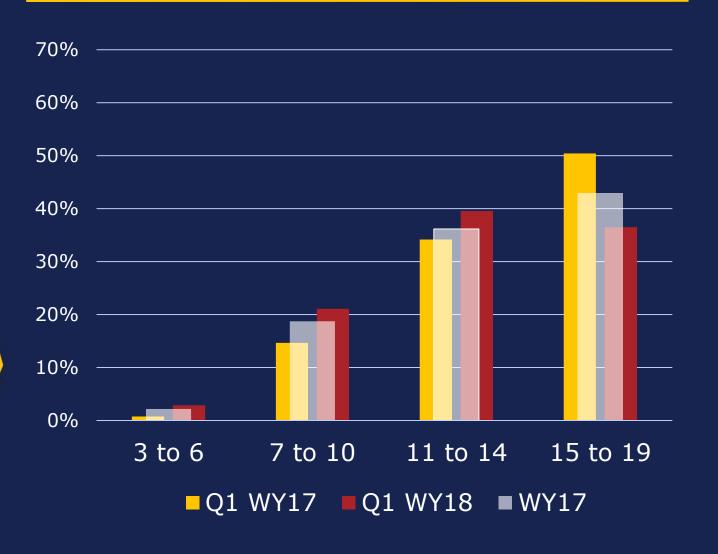

# Youth Empowerment Services Waiver

**Best Practices Quarterly Meeting August 9, 2017** 



# Data Dashboard

Rachel Short, YES Program Specialist
Medical and Social Services

# Agenda

- YES Waiver Demographics
  - Age
  - Gender
  - Race/Ethnicity
- Access to Services
- Service Array
- Foster Care



# Age-Q1WY18





■ 3 to 6 ■ 7 to 10 ■ 11 to 14 ■ 15 to 19

### Age





# Gender- Q1 WY18





#### Gender





# Race/Ethnicity-Ql WY18





- American Indian or Alaska Native - Not Hispanic or Latino
- Asian Not Hispanic or Latino
- Black or African American - Hispanic or Latino
- Black or African American - Not Hispanic or Latino
- Multiracial Hispanic or Latino
- Multiracial Not Hispanic or Latino
- Multiracial Unknown or refused to answer
- White Hispanic or Latino

# Race/Ethnicity





# **Access to Services-Q1WY18**

#### Average % Served

Percent of enrolled clients who have received at least one YES waiver service



#### **Average Days to First** Service

Average number of days from initial IPC to first YES waiver service





**Health and Human** Services

#### Access to Services





# Service Array-**Q1WY18**





- Adaptive Aids & Supports
- C