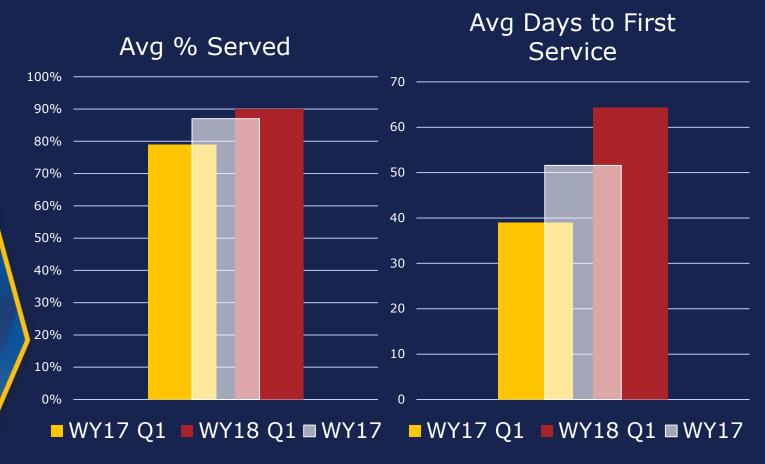

# **Access to Services-Q1WY18**

#### Average % Served

Percent of enrolled clients who have received at least one YES waiver service

#### **Average Days to First** Service

Average number of days from initial IPC to first YES waiver service

**Health and Human** Services

#### Access to Services