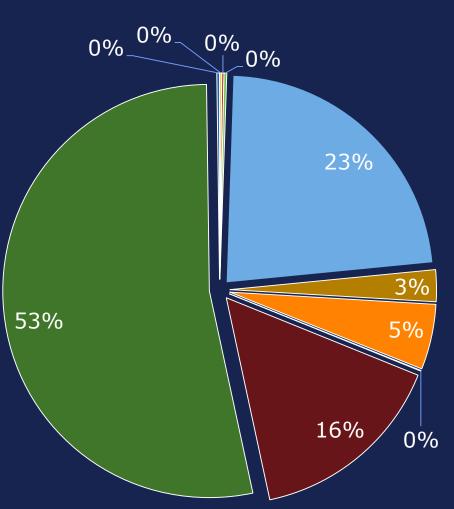

# Race/Ethnicity-Ql WY18

- American Indian or Alaska Native - Not Hispanic or Latino
- Asian Not Hispanic or Latino
- Black or African American - Hispanic or Latino
- Black or African American - Not Hispanic or Latino
- Multiracial Hispanic or Latino
- Multiracial Not Hispanic or Latino
- Multiracial Unknown or refused to answer
- White Hispanic or Latino

# Race/Ethnicity