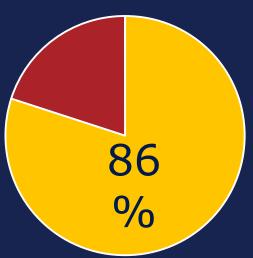

# **Access to Services-Q1WY18**

#### Average % Served

Percent of enrolled clients who have received at least one YES waiver service

#### Access to Services