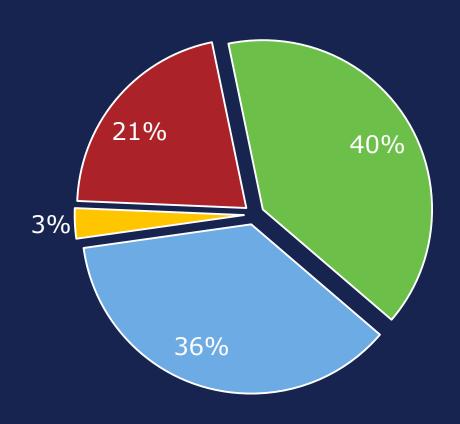

# Youth Empowerment Services Waiver

**Best Practices Quarterly Meeting August 9, 2017** 



# Data Dashboard

Rachel Short, YES Program Specialist
Medical and Social Services

# Agenda

- YES Waiver Demographics
  - Age
  - Gender
  - Race/Ethnicity
- Access to Services
- Service Array
- Foster Care



# Age-Q1WY18





■ 3 to 6 ■ 7 to 10 ■ 11 to 14 ■ 15 to 19

### Age





# Gender- Q1 WY18





#### Gender





# Race/Ethnicity-Ql WY18





- American Indian or Alaska Native - Not Hispanic or Latino
- Asian Not Hispanic or Latino
- Black or African American - Hispanic or Latino
- Black or African American - Not Hispanic or Latino
- Multiracial Hispanic or Latino
- Multiracial Not Hispanic or Latino
- Multiracial Unknown or refused to answer
- White Hispanic or Latino

# Race/Ethnicity





# **Access to Services-Q1WY18**

#### Average % Served

Percent of enrolled clients who have received at least one YES waiver service



#### **Average Days to First** Service

Average number of days from initial IPC to first YES waiver service





**Health and Human** Services

#### Access to Services





# Servi