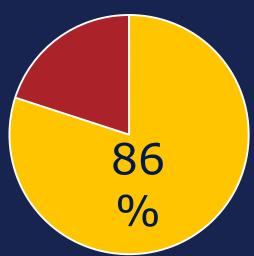

# **Access to Services-Q1WY18**

#### Average % Served

Percent of enrolled clients who have received at least one YES waiver service

#### Access to Services