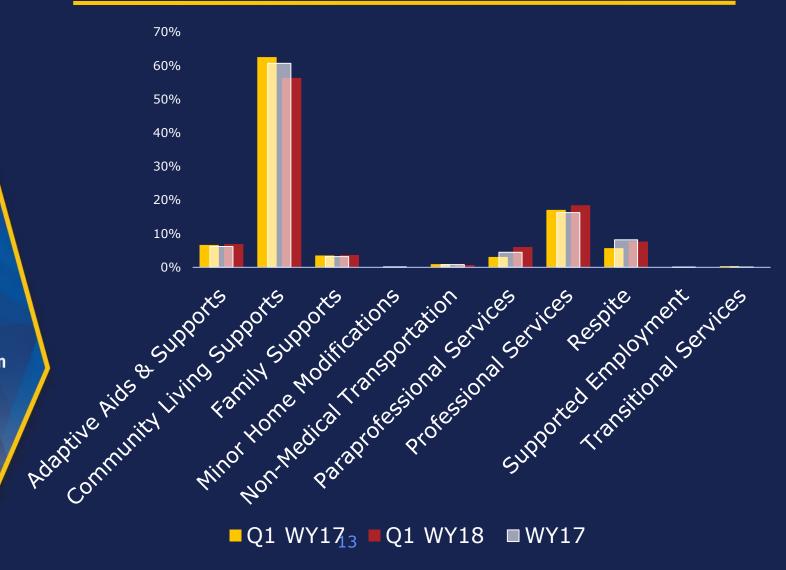

# Service Array-**Q1WY18**

- Adaptive Aids & Supports
- Community Living Supports

■ Family Supports

- Minor Home Modifications
- Non-Medical Transportation Paraprofessional Services
- Professional Services
- Respite
- ■Supported Employment
- Transitional Services

### Service Array-Claim Amount