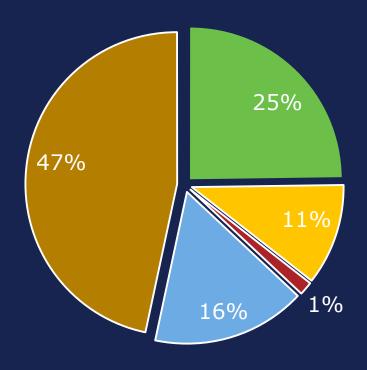

# Professional Services- Q1 WY18

- Animal Assisted Therapy
- Nutritional Counseling
- Recreational Therapy
- Art Therapy
- Music Therapy

# Professional Services