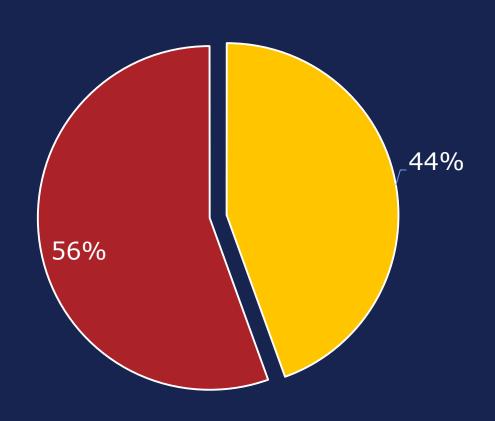

# Youth Empowerment Services Waiver

**Best Practices Quarterly Meeting August 9, 2017** 



# Data Dashboard

Rachel Short, YES Program Specialist
Medical and Social Services

# Agenda

- YES Waiver Demographics
  - Age
  - Gender
  - Race/Ethnicity
- Access to Services
- Service Array
- Foster Care



# Age-Q1WY18





■ 3 to 6 ■ 7 to 10 ■ 11 to 14 ■ 15 to 19

### Age





# Gender- Q1 WY18





#### Gender





# Race/Ethnicity-Ql WY18





- American Indian or Alaska Native - Not Hispanic or Latino
- Asian Not Hispanic or Latino
- Black or African American - Hispanic or Latino
- Black or African American - Not Hispanic or Latino
- Multiracial Hispanic or Latino
- Multiracial Not Hispanic or Latino
- Multiracial Unknown or refused to answer
- White Hispanic or Latino

# Race/Ethnicity





# **Access to Services-Q1WY18**

#### Average % Served

Percent of enrolled clients who have received at least one YES waiver service



#### **Average Days to First** Service

Average number of days from initial IPC to first YES waiver service





**Health and Human** Services

#### Access to Services





# Service Array-**Q1WY18**





- Adaptive Aids & Supports
- Community Living Support