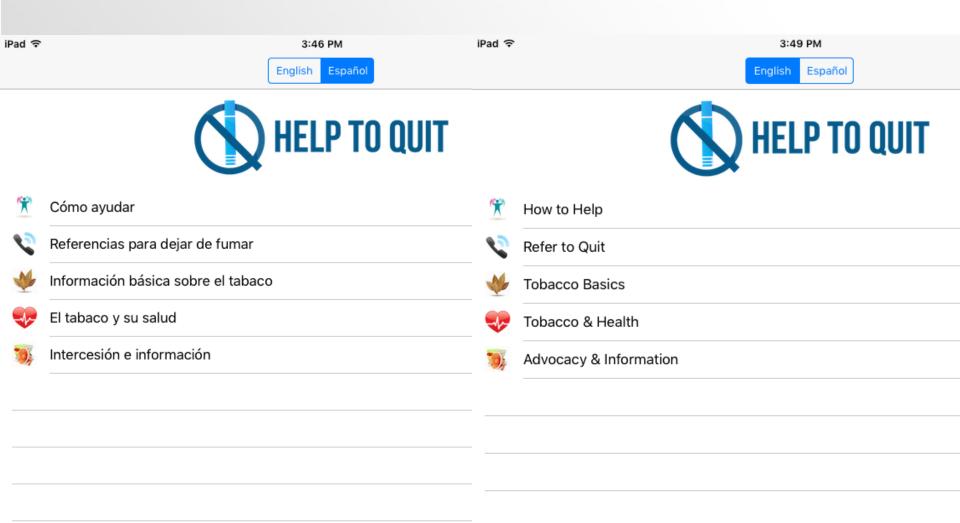

# Help to Quit Screen Shots Professional Links

| iPad 🕏           |                      | iPad 令     |                    | 3:18 PM                |
|------------------|----------------------|------------|--------------------|------------------------|
| <b>&lt;</b> Menú | Intere               | < Me       | nu                 | Advocacy & Information |
| 70 Recu          | ursos de intercesión | 10)        | Advocacy Resources |                        |
| 🚌 Age            | ncias de salud       | <b>m</b> e | Health Agencies    |                        |
| Enla             | ces profesionales    |            | Professional Links |                        |
|                  |                      |            |                    |                        |
|                  |                      |            |                    |                        |
|                  |                      |            |                    |                        |
|                  |                      |            |                    |                        |
|                  |                      |            |                    |                        |