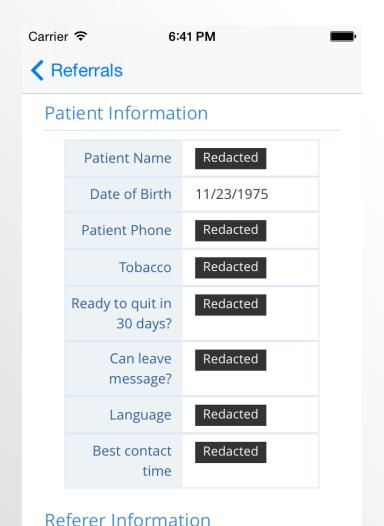

| iPad ♀                                    | 3:52 PM ®                                                                  | ∦ 100% <b>= ) ታ</b> iPad 夸              |                               | 3:10 PM                                                            | <b>⊕</b> ∦                                                                                       | 64%   |
|-------------------------------------------|----------------------------------------------------------------------------|-----------------------------------------|-------------------------------|--------------------------------------------------------------------|--------------------------------------------------------------------------------------------------|-------|
|                                           | English Español                                                            | , , , , , , , , , , , , , , , , , , , , |                               | English Españ                                                      | ol                                                                                               |       |
|                                           | TOBACCO RESEARCH<br>& EVALUATION TEAM                                      |                                         |                               | TOBACCO F<br>& EVALUAT                                             | RESEARCH<br>ION TEAM                                                                             |       |
| Refer a patient » profile if needed.      | The information will be sent to Texas Tobacco Quitline. You can update y   | Refiera                                 |                               |                                                                    | viada a Texas Tobacco Quitline. <b>Despláces</b><br>e enviarla. Puede actualizar su perfil si ha | e     |
| Patient Name                              |                                                                            |                                         | gún cambio.                   |                                                                    |                                                                                                  |       |
| Date of Birth MM/dd/yyyy                  |                                                                            | Nomi                                    | bre del paciente              |                                                                    |                                                                                                  |       |
| Primary Phone                             |                                                                            | Fech                                    | a de nacimiento<br>MM/dd/aaaa |                                                                    |                                                                                                  |       |
| Tobacco Types (check all<br>that apply)   | ☐ Cigarettes ☐ Smokeless Tobacco                                           | Te                                      | eléfono primario              |                                                                    |                                                                                                  |       |
|                                           | Cigar                                                                      | Tipos de                                | tabaco (marque                | Cigarrillos                                                        |                                                                                                  |       |
|                                           | Pipe                                                                       | todo                                    | lo que aplique)               | Tabaco sin humo                                                    |                                                                                                  |       |
|                                           | E-cigarette                                                                |                                         |                               | Puro                                                               |                                                                                                  |       |
| ✓ The patient is ready to q<br>plan help. | uit tobacco in the next 30 days and requests the Quitline contact him or h | er with quit                            |                               | Pipa Cigarrillo electrónicos                                       |                                                                                                  |       |
| The patient DOES NOT                      | give permission to the Quitline to leave a message when contacting him o   | Li pacio                                |                               | ra abandonar el tabaco en los sigui<br>blecer un plan de cesación. | entes 30 días y solicita que Quitline se com                                                     | uniqu |
| Language                                  | ○ English                                                                  |                                         |                               |                                                                    |                                                                                                  |       |
|                                           | Español                                                                    | El pacie                                | nte <b>NO</b> autoriza        | que Quitline deje un mensaje cuar                                  | do se comunique con él.                                                                          |       |
|                                           | Other                                                                      |                                         | Idioma                        | ○ Inglés                                                           |                                                                                                  |       |
| Best time to call                         | ○ 6 am - 9 am                                                              |                                         |                               | Español                                                            |                                                                                                  |       |
|                                           | 9 am - 12 pm                                                               |                                         |                               | Otro                                                               |                                                                                                  |       |
|                                           | 12 pm - 3 pm                                                               |                                         |                               |                                                                    |                                                                                                  |       |
|                                           | 3 pm - 6 pm                                                                | Mejor h                                 | nora para Ilamar              | 6 am - 9 am                                                        |                                                                                                  |       |
|                                           | ○ 6 pm - 9 pm                                                              |                                         |                               | 9 am - 12 pm                                                       |                                                                                                  |       |
|                                           | O - F                                                                      |                                         |                               | 12 pm - 3 pm                                                       |                                                                                                  |       |